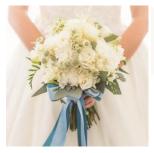

\*All bouquets come with a boutonniere.

White Rose Natural Cascade (WB-27) \$440 Head Piece \$125 Haku Lei \$250

Peach Rose Natural Cascade (WB-28) \$475 Head Piece \$125 Haku Lei \$250

Pale Pink & Cream Cascade (WB-13)\$465 Head Piece \$130 Haku Lei \$265

Shabby Elegance (WB-17) \$ 530 Head Piece \$200 Haku Lei \$265

Pastel Blue Round (WB-18) \$490 Head Piece \$155 Haku Lei \$250

Yellow Plumeria Round (HB-21) \$505 April – August ONLY Head Piece \$130 Haku Lei \$265

White Rose Round (WB-23) \$490 Head Piece \$125 Haku Lei \$250

\$105
Matching color for bride's bouquet
Size: 6 inch /Style: Clutch

\*Must purchase upgrade

**Bouquet** 

Groom's man
Boutonniere \$25
Matching color for bride's bouquet